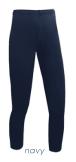

#### WINTER UNIFORM

**Drop Waist** Jumper

Interlock Peter Pan Blouse

Long Sleeve Peter Pan Collar Shirt

Leggings Can be worn under jumper

Flat Front **Slacks** 

Turtleneck

Crew Neck Cardigan