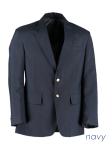

#### WINTER UNIFORM

Short or Long Sleeve **Buttondown Collar Shirt** 

Striped Tie

Flat Front Pants

**Boys Blazer** 

V-Neck **Sweater Vest** 

Turtleneck

1/4 Zip-up Pullover