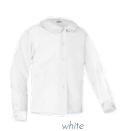

#### WINTER UNIFORM

**Drop Waist** Jumper

Interlock Peter Pan Blouse

Long Sleeve Peter Pan Collar Shirt

Leggings Can be worn under jumper

Flat Front **Slacks** 

Turtleneck

Crew Neck Cardigan