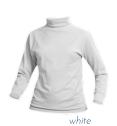

#### WINTER UNIFORM

**Drop Waist** Jumper

Interlock Peter Pan Blouse

Long Sleeve Peter Pan Collar Shirt

Leggings Can be worn under jumper

Flat Front **Slacks** 

Turtleneck

Crew Neck Cardigan