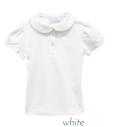

#### WINTER UNIFORM

**Drop Waist** Jumper

Interlock Peter Pan Blouse

Long Sleeve Peter Pan Collar Shirt

Leggings Can be worn under jumper

Flat Front **Slacks** 

Turtleneck

Crew Neck Cardigan